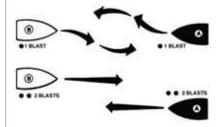

wever diurnal fuel systems are designed specifically to leave a space in your fuel tank to allow the fuel to expand during the heat of the day. GASOLINE EXPANDS 5%.



GASOLINE CONTENTS UNDER PRESSURE. FUEL SPRAY MAY OCCUR.

OPEN CAP SLOWLY 2. INSERT FUEL NOZZLE 3. BEGIN & CONTINUE FUELING UNTIL FUEL NOZZLE KICKS OFF 4. WAIT 10 SECONDS & CONTINUE FUELING UNTIL NOZZLE KICKS OFF A SECOND TIME 5. RETURN NOZZLE TO PUMP DO NOT TOP OFF



## Boating Navigation Rules

There are three main situations that you may encounter with other vessels which could lead to a collision unless the Steering Rules are followed:

- -Meeting: you are approaching another vessel head-on
- -Crossing: you are travelling across the path of another vessel
- -Overtaking: you are passing or being passed by another vessel



*When Meeting Port-to-port:* Continue on course. The same holds true for meeting starboard-to-starboard.

*When Meeting Head On:* As in a car, both stay to your right and as far apart as practical. Each boat should turn to starboard and pass port-to-port.



When Crossing: Every boat has a "Danger Zone" from straight in front (the bow) to past the middle of its right side. Like when meeting another car at a street intersection, the one on the right has the right of way. You must yield to boats in your Danger Zone. If you are the skipper of the Vessel A in the center of the diagram, you must keep out of the way of any boat that approaches you from any direction within the indicated Danger Zone, as you are the burdened craft. Likewise, boats approaching you from all other directions, excep