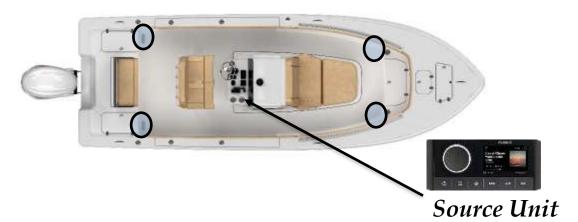

# Boating Safety Label Locations

The Sportsman Masters 247oe has a 10 Person Capacity. Seating locations are shown below.

For your safety, casting deck is not to be used while boat is in motion.

Wire Harness