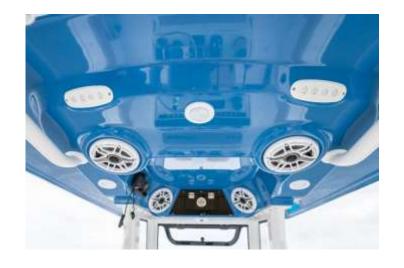

Your boat has a Fibergalss T-Top, is standard with 4 speakers. These four speakers will be located on the T-Top underside fore and aft.

#### Speakers

If you purchased the stereo upgrade option, this comes with 8 JL speakers, a four channel DSP amplifier for your pair of 8" subwoofers. Also 8 channel DSP amp to power your speakers