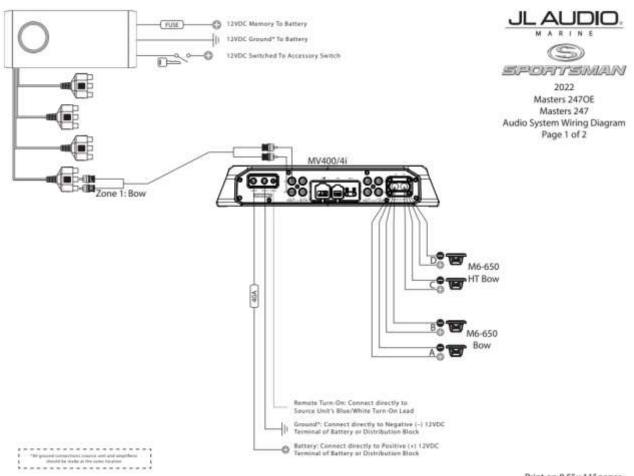

#### Stereo

With the upgrade your boat is equipped with a RA670 or RA770 Stereo and 4 M3 Speakers. The stereo is water resistant and built to withstand all elements. It gives an intuitive interface with and easy to read 2.8 inch LCD display with day and night functions.

Your boat has a Fibergalss T-Top, is standard with 4 speakers. These four speakers will be located on the T-Top underside fore and aft.

#### Speakers

If you purchased the stereo upgrade option, this comes with 8 JL speakers, a four channel DSP amplifier for your pair of 8" subwoofers. Also 8 channel DSP amp to power your speakers

#### Stereo

Print on 8.5" x 11" paper.

#### Stereo

# Electrical & Plumbing Systems Stereo 8 & 4 Channel DSP Amps

The NexD2™ full-range technology in this amplifier is DSP-controlled and features a reduced loop area design utilizing DirectFET™ outputs for outstanding fidelity, very low noise and exceptional efficiency. The amplifier chassis is ultra-compact, with all connections on one side, to greatly simplify installation into tight spaces.

Instead of traditional control knobs and switches, all amplifier adjustments and DSP functionality are configured via a compatible external device (PC, Tablet or Smartphone), with the appropriate JL Audio TüN™ Software application installed.