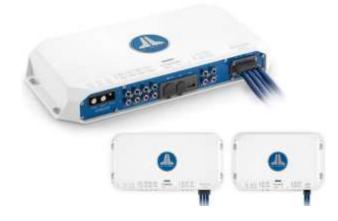

#### Speakers

If you purchased the stereo upgrade option, this comes with 8 JL speakers, a four channel DSP amplifier for your pair of 8" subwoofers. Also 8 channel DSP amp to power your speakers

# Electrical & Plumbing Systems Stereo 8 & 4 Channel DSP Amps

The NexD2™ full-range technology in this amplifier is DSP-controlled and features a reduced loop area design utilizing DirectFET™ outputs for outstanding fidelity, very low noise and exceptional efficiency. The amplifier chassis is ultra-compact, with all connections on one side, to greatly simplify installation into tight spaces.

Instead of traditional control knobs and switches, all amplifier adjustments and DSP functionality are configured via a compatible external device (PC, Tablet or Smartphone), with the appropriate JL Audio TüN™ Software application installed.