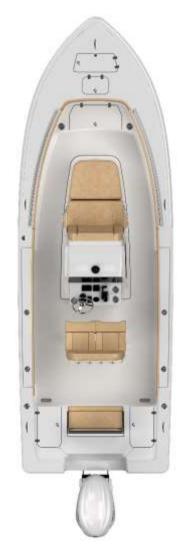

# Boating Safety Label Locations

The Sportsman Masters 247oe has a 10 Person Capacity. Seating locations are shown below.

For your safety, casting deck is not to be used while boat is in motion.

Wire Harness