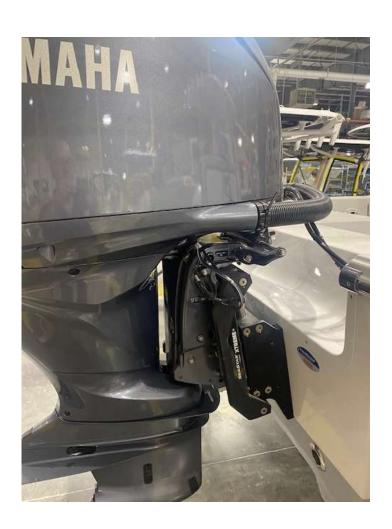

#### **6" JACK PLATE**

All-in-One 6" jack plate made of anodized aluminum for durability. It will provide you with higher speed, gains in fuel economy and the ability to run in shallow water. This plate is required for the transom design of this model.