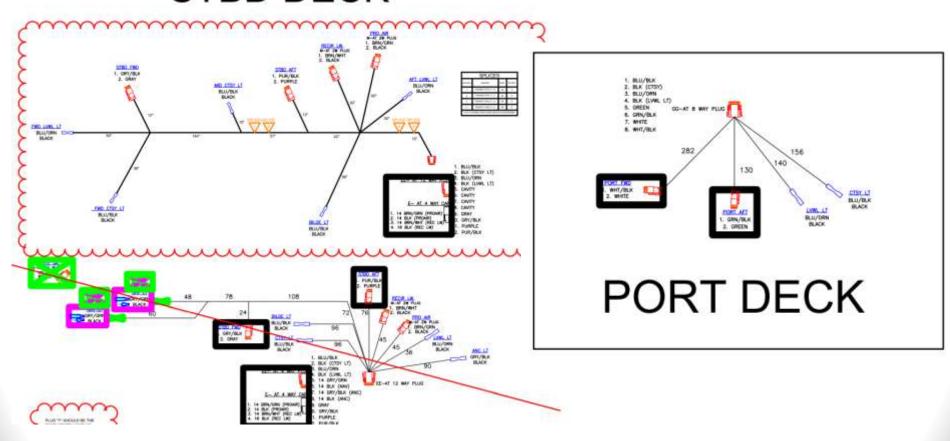

aution has been taken to reduce the risks associated with death, possible injury and damage from fire or explosion. You must also take your own necessary precautions and practice proper maintenance procedures in order to enjoy the optimal safe operation of your boat.

If your label is damaged. Please call Sportsman's parts department for replacement stickers.



Your boat produces carbon monoxide and uses flammable fuel. Carbon monoxide can cause brain damage or death. Carbon monoxide is colorless, odorless and extremely dangerous.







# Boating Safety Label Locations



The Sportsman Masters 247oe has a 10 Person Capacity. Seating locations are shown below.

For your safety, casting deck is not to be used while boat is in motion.





Wire Harness



#### Wire Harness

#### STBD DECK



#### Wire Harness



The fuse panel is located under the console. It is clearly labeled for easy identification. The bilge pump's 6 amp fuse is also located here. There is also a 30 amp breaker branching off the main battery switch. If an electrical component of your boat stops working properly, this should be the first place to look.

#### SportLink® Electronics Integration System

Take control of your electronics with SportLink® Electronics Integration System, equipped standard on every Sportsman Boat. The Garmin & powered electronics packages have been carefully designed around each model to meet and exceed your needs out on the water.

#### GARMIN GPSMAP® 1243XSV MFD 12"

With its ultra-sleek design, vivid sonar color palette and high-resolution 12" in-plane switching display, this l