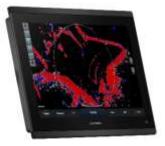

#### GARMIN GPSMAP® 1243XSV MFD 12"

With its ultra-sleek design, vivid sonar color palette and high-resolution 12" in-plane switching display, this large format chartplotter/sonar combo offers improved sunlight readability and wide-angle visibility. Experience unparalleled coverage and detail with preloaded BlueChart® g3 coastal charts and LakeVü g3 inland maps featuring integrated Garmin and Navionics® content and Auto Guidance3 technology. It can also supports FLIR cameras, GXM™ 53 marine weather receiver, VIRB® camera streaming and more. Network sharing allows you to share data among all compatible units connected to the network. Plus, it has built-in Wi-Fi® to support the ActiveCaptain™ app.