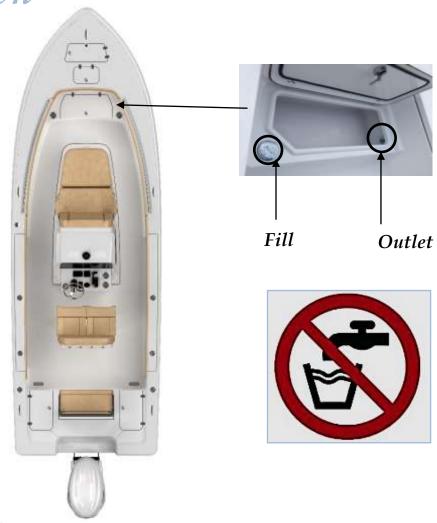

#### Hull Identification Number & Registration

Sportsman has a permanent record of your boat. This record is documented during the manufacturing process. It is identified by its "Hull Identification Number" (HIN). The HIN is a 12-digit code located on the starboard side of the transom, just under the Rub Rail. When contacting your dealer concerning maintenance or warranties, please have your HIN and model number available. This information can be found on your copy of the warranty card. Federal and State laws require a power boat to be registered in the state where it is primarily used. Registration numbers and validation stickers must be displayed according to regulations. The registration certificate must be on board when boating. The boat serial number, or Hull Identification Number (HIN), is required on the registration form. The HIN should be included on all documents or any correspondence.