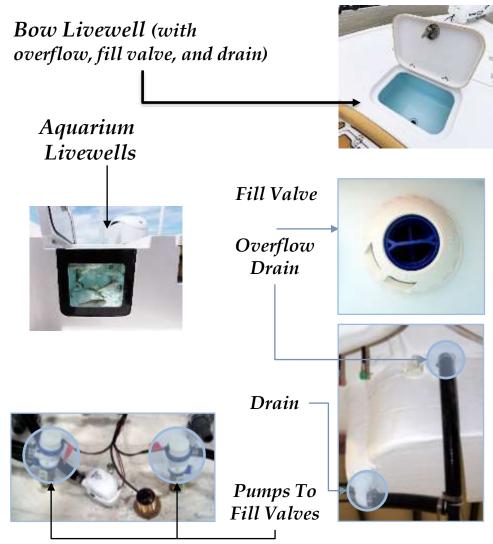

#### Livewells

The Sportsman 247oe comes with twin Aquarium 25 gallon livewells at the stern of the boat and one 15 gallon bow livewell. For easy access to the pumps and plumbing systems, open the total access hatch forward of the transom. The livewell pumps are located on either side of the bilge pump in the hull of the boat, and the livewell fill hoses are connected to the top of the pumps. To operate the livewells, turn on the livewell switch at the helm and turn the fill valve in the livewell to "open." To operate the starboard aft livewell and the console livewell, use the switch labeled "Livewell 1." To operate the port aft livewell, use the switch labeled "Livewell 2." All livewells are equipped with overflow drains so water cannot exceed a certain level and overflow. These overflow drains are connected to the main drain lines at 'T' joints, which empty out an outlet drain at the stern of the boat. Additionally, each livewell has LED lighting installed. To illuminate the livewells, turn on the switch at the helm.

# Electrical & Plumbing Systems Recirculating Aerated Livewell

Your Sportsman Masters 247oe has a recirculating livewell as a standard feature. The starboard aft livewell is equipped with an aeration and recirculation system. The two black strips on the inside walls of the livewell are part of the aeration system. The air pump (mounted on the side of the livewell) pushes air through the air stone at the base of each strip, which produces air bubbles to oxygenate the water. This feature is best for keeping bait alive overnight or for use when the boat is not in use, because it draws very little power. The recirculation system features an intake (with a strainer cover, shown in the figure) and an outlet water jet. The jet is mounted in the corner of the livewell in order to allow for optimal water recirculation when in use. The recirculation pump is a white tsunami water pump mounted on the side of the livewell. This system is operated with a 3-way switch at the helm of the boat. The system is off