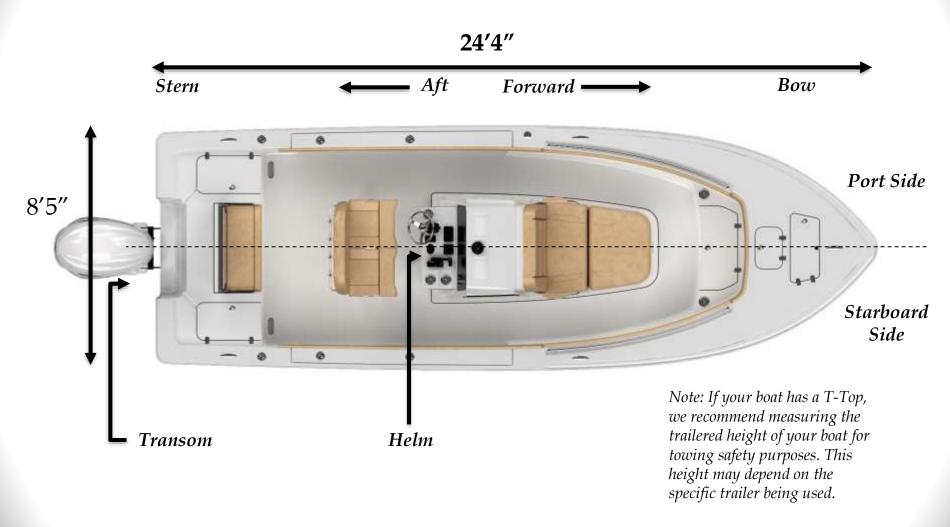

## Specifications

**Length** 24' 4"

**Beam** 8'5"

Max Horsepower 350HP

Fuel Tank Capacity 71 gal.

Approx. Usable Fuel Capacity 65 gal.

Freshwater Tank Capacity\* 13 gal.

Bow Livewell 15 gal.

Transom Aquarium Livewells (x2) 25 gal.

Bow Coffin Box 270 qt.

**Draft (up)** 14"

**Deadrise at Transom** 15°

Approx. Dry Weight 2,825 lbs.

**Person Capacity** 10

# Overall Dimensions & Terminology