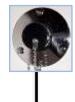

# Electrical & Plumbing Systems

## Bilge Pump

A small bilge pump is located on the hull bottom at the stern of your boat. Water is pumped out of a thru-hull fitting located on the starboard side of the boat near the transom. The pump may be accessed by removing the aft seat and door, in the area shown to the right. You may turn your bilge pump on manually by flipping on your bilge switch located on switch panel at the helm. Additionally, the bilge pump utilizes a float as an automated switch to turn it on automatically if necessary when the boat is unattended. The bilge pump is designed to remove excess water only, and it is **not** intended to stop or prevent rapid accumulation of on-board water due to rough weather, hull damage, or any other unsafe navigational conditions.