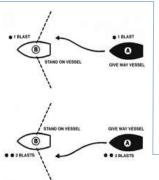

# Lights

The NAV/ANC Switch is a 3-position switch on the console that controls the running lights.

- NAV position will turn on the red and green navigation lights and the white all-round light for night driving.
- ANC turns on the all-round light only for night anchoring. Do not operate the boat in anchor position.
- Off is in the center position.

Sidelights: The Masters 247oe has integrated rub rail navigational lights installed at the bow (see figure to the right). A green light is located on the starboard (right) side and a red light on the port (left) side of the vessel. Each Sidelights shows an unbroken light over an arc of the horizon of 112.5 degrees and is fixed to show from ahead to just behind the beams of the vessel on its respective side.

All-round/Anchor Light: This is a white light placed over the highest unobstructed point of the vessel, showing an unbroken light over an arc of the horizon of 360° See the figure to the right for location.

Recreational boats are required to display navigation lights between sunset and sunrise and other periods of reduced visibility (fog, rain, haze, etc.) Navigation lights are intended to keep other vessels informed of your presence and course. Your boat is equipped with the navigation lights required by the U.S. Coast Guard at the time of manufacture. It is up to you to make sure they are visible, operational and turned on.