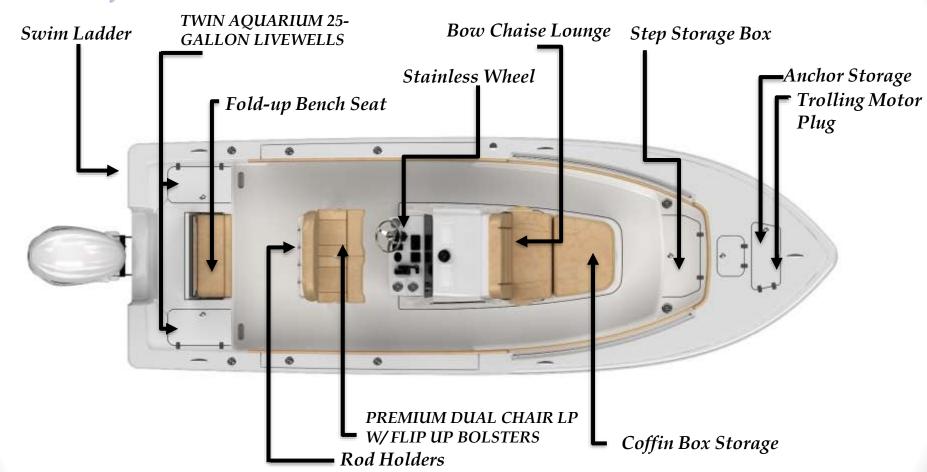

#### Seating, Upholstery & Pads

Console Footrest w/ Pads

Helm Pad

Premium Dual Chair LP w/ Flip Up Bolsters

Premium Sileather® Marine Silicone Fabrics

Rear Fold Up Bench Seat w/ Storage

Under Gunwale Reel Pads

#### **Livewells, Pumps & Storage**

(1) 25 Gallon Aquarium Rear Livewell

(1) 25 Gallon Aquarium Rear Recirculating Livewell

w/Pro-Air

12 Gallon Livewell Front Seat of Console

13 Gallon Freshwater Tank w/ Washdown

14 Gallon Bow Livewell

**Anchor Storage** 

Bow Coffin Box - 270 qt

Bow Storage Step Box

High Speed Livewell Pick Up

Raw Water Washdown

Trolling Motor Battery Storage

#### **Hull & Deck**

SportTech® Advanced Fabrication Process

10-Year Hull Warranty

4 Flush Mount Gunwale Rod Holders

71 Gallon Fuel Tank w/ Fuel Level Sensor

Advanced Fiberglass Stringer System (No Wood)

Console Interior Liner

Grip Tex Yacht Style Non-Skid

Jack Plate

Large Rear Casting Deck

**Light Hull Color** 

NMMA Certified

Pull-Up Cleats

Rear Total Access Hatch

Self Bailing Cockpit

Stainless Steel Cup Holders - ?

Stainless Steel Drain Covers

Stainless Steel Propeller

Stainless Steel Rub Rail

Stainless Steel Steering Wheel w/ Knob

Swim Platform w/ 3-Step Ladder

**Total Access Hatch** 

Under Gunwale Folding Rod Racks