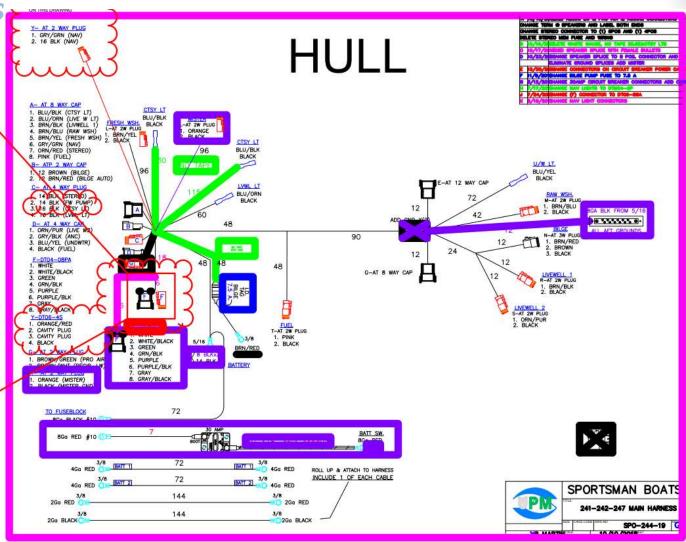

#### Wire Harness

#### Wire Harness

The fuse panel is located under the console. It is clearly labeled for easy identification. The bilge pump's 6 amp fuse is also located here. There is also a 30 amp breaker branching off the main battery switch. If an electrical component of your boat stops working properly, this should be the first place to look.