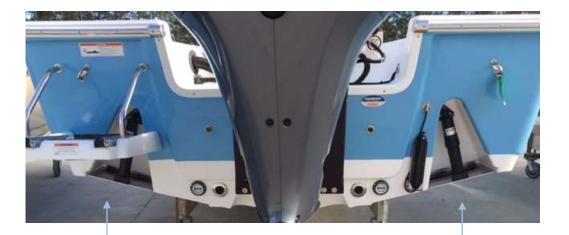

#### Trim Tabs

Your Masters 247oe comes standard with trim tabs installed. If so, they will be attached to the bottom edge of the transom, as shown in the image below. When the trim tabs control at the helm (pictured to the right) is pressed, the trim tabs automatically move into position. The force of passing water on these tabs results in upward pressure at the transom, which will lower the bow. This helps to improve the performance of the boat in a wide range of weight, weather, and water conditions.

The LEDs on the control panel indicate the position of the tabs. If all are lit up, that tab is all the way down. The port and starboard tabs may be operated independently if necessary. To lower the starboard bow, lower the port tab. To lower the port bow, lower the starboard tab. The lights on the left indicate the port tab position, and the lights on the right indicate the starboard tab position.