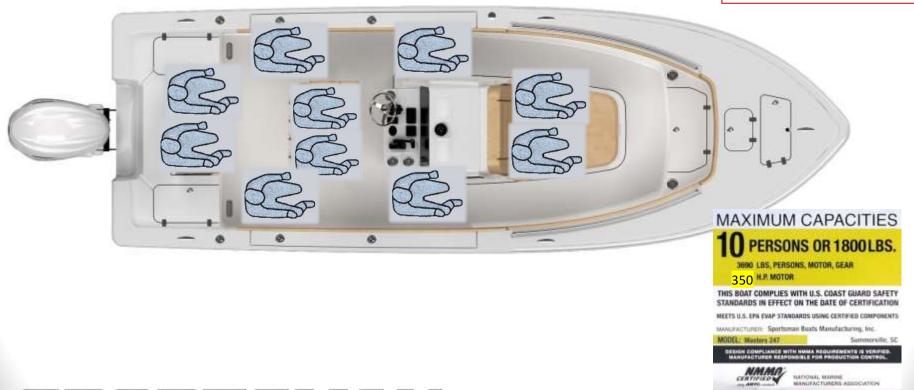

## Specifications

**Length** 24' 4"

**Beam** 8'5"

Max Horsepower 350HP

Fuel Tank Capacity 71 gal.

Approx. Usable Fuel Capacity 65 gal.

Freshwater Tank Capacity\* 13 gal.

Bow Livewell 15 gal.

Transom Aquarium Livewells (x2) 25 gal.

Bow Coffin Box 270 qt.

**Draft (up)** 14"

**Deadrise at Transom** 15°

Approx. Dry Weight 2,825 lbs.

**Person Capacity** 10

# Boating Safety Label Locations

The Sportsman Masters 247oe has a 10 Person Capacity. Seating locations are shown below.

For your safety, casting deck is not to be used while boat is in motion.

Wire Harness