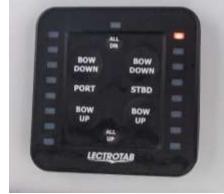

#### Trim Tabs

Your Masters 247oe comes standard with trim tabs installed. If so, they will be attached to the bottom edge of the transom, as shown in the image below. When the trim tabs control at the helm (pictured to the right) is pressed, the trim tabs automatically move into position. The force of passing water on these tabs results in upward pressure at the transom, which will lower the bow. This helps to improve the performance of the boat in a wide range of weight, weather, and water conditions.

The LEDs on the control panel indicate the position of the tabs. If all are lit up, that tab is all the way down. The port and starboard tabs may be operated independently if necessary. To lower the starboard bow, lower the port tab. To lower the port bow, lower the starboard tab. The lights on the left indicate the port tab position, and the lights on the right indicate the starboard tab position.