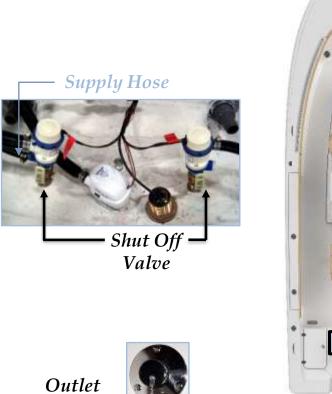

#### Livewells

The Sportsman 247oe comes with twin Aquarium 25 gallon livewells at the stern of the boat and one 15 gallon bow livewell. For easy access to the pumps and plumbing systems, open the total access hatch forward of the transom. The livewell pumps are located on either side of the bilge pump in the hull of the boat, and the livewell fill hoses are connected to the top of the pumps. To operate the livewells, turn on the livewell switch at the helm and turn the fill valve in the livewell to "open." To operate the starboard aft livewell and the console livewell, use the switch labeled "Livewell 1." To operate the port aft livewell, use the switch labeled "Livewell 2." All livewells are equipped with overflow drains so water cannot exceed a certain level and overflow. These overflow drains are connected to the main drain lines at 'T' joints, which empty out an outlet drain at the stern of the boat. Additionally, each livewell has LED lighting installed. To illuminate the livewells, turn on the switch at the helm.