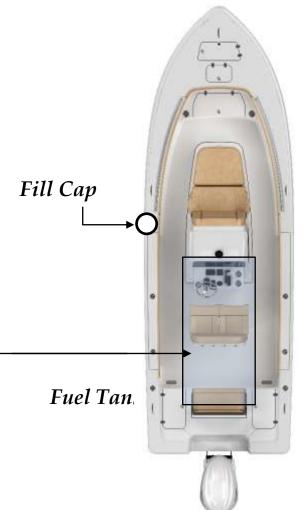

## Specifications

**Length** 24' 4"

**Beam** 8'5"

Max Horsepower 350HP

Fuel Tank Capacity 71 gal.

Approx. Usable Fuel Capacity 65 gal.

Freshwater Tank Capacity\* 13 gal.

Bow Livewell 15 gal.

#### **Hull & Deck**

SportTech® Advanced Fabrication Process

10-Year Hull Warranty

4 Flush Mount Gunwale Rod Holders

71 Gallon Fuel Tank w/ Fuel Level Sensor

Advanced Fiberglass Stringer System (No Wood)

Console Interior Liner