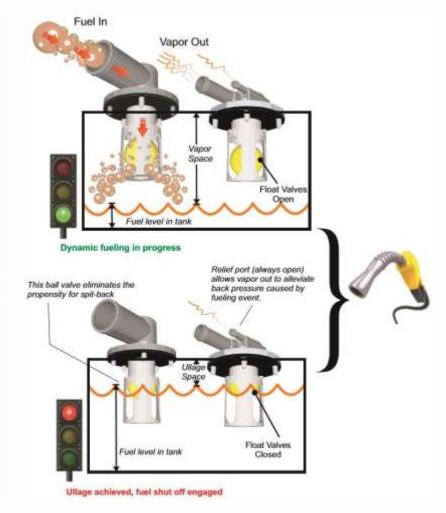

onal grade or tip level valves can be added to any tank to meet American Boat And Yacht Council standards (H-24) which allows vapor venting for boats slanting or sloping when stored, moored, parked or trailered.

The final decision on which system type and ullage valve type and placement that is best for your application should be based on application specific factors such as type and configuration of fuel tank, how much room there on board is for added components, how are the boats likely to be used and stored etc. and of course cost.

Choose individual components to create a compliant system from the following pages or you can turn to our specialists for sound guidance and direction as you go through the process to choosing the appropriate system for your particular vessel application.





## Fuel System

SPORTSMAN

Tank Vapor Space & Fluid Management Ullage (Vapor Space) Level Attainment Spit-back/Well-back Control This fill valve ball is set lower than This vent valve shuts off the vent valve ball but does not the refueling vapors and close until the refueling vapors creates back pressure to are shut off by the vent valve. lift the fill valve ball into place.

# Fuel System Diurnal Fuel System: Refueling

Your fuel tank capacity will vary from the label or published capacity no less than 5% by law and up to 10% dependent upon the variation from static float due to equipment, occupants and gear etc. (Static Float = attitude in which your boat floats in calm water)

#### Fill your vessel fuel tank as normal, stop refueling after two (shut off) clicks of the fuel nozzle.