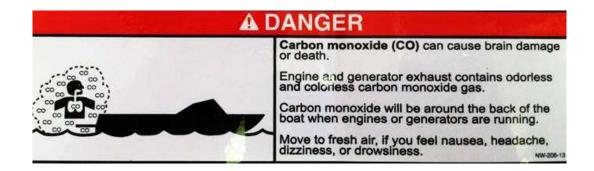

If your label is damaged. Please call Sportsman's parts department for replacement stickers.

Your boat produces carbon monoxide and uses flammable fuel. Carbon monoxide can cause brain damage or death. Carbon monoxide is colorless, odorless and extremely dangerous.