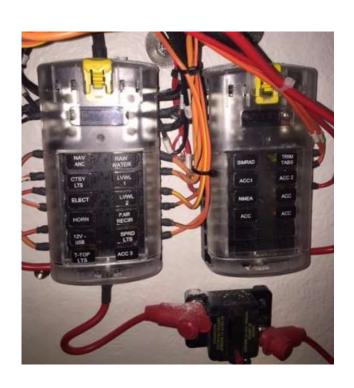

#### Wire Harness

The fuse panel is located under the console. It is clearly labeled for easy identification. The bilge pump's 6 amp fuse is also located here. There is also a 30 amp breaker branching off the main battery switch. If an electrical component of your boat stops working properly, this should be the first place to look.