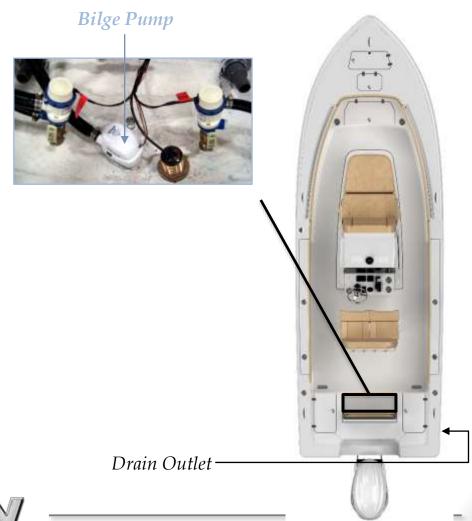

## Bilge Pump

A small bilge pump is located on the hull bottom at the stern of your boat. Water is pumped out of a thru-hull fitting located on the starboard side of the boat near the transom. The pump may be accessed by removing the aft seat and door, in the area shown to the right. You may turn your bilge pump on manually by flipping on your bilge switch located on switch panel at the helm. Additionally, the bilge pump utilizes a float as an automated switch to turn it on automatically if necessary when the boat is unattended. The bilge pump is designed to remove excess water only, and it is **not** intended to stop or prevent rapid accumulation of on-board water due to rough weather, hull damage, or any other unsafe navigational conditions.