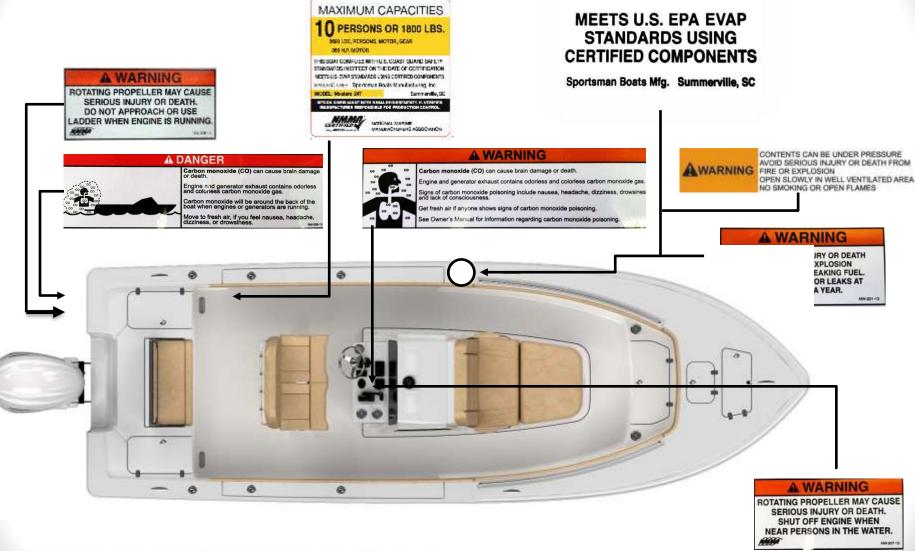

# Boating Safety Label Locations

The Sportsman Masters 247oe has a 10 Person Capacity. Seating locations are shown below.

For your safety, casting deck is not to be used while boat is in motion.

Wire Harness