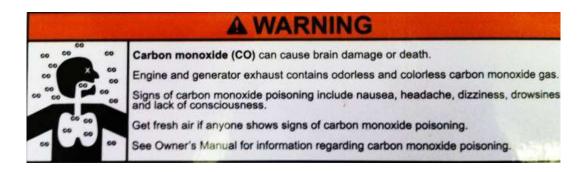

If your label is damaged. Please call Sportsman's parts department for replacement stickers.

Your boat produces carbon monoxide and uses flammable fuel. Carbon monoxide can cause brain damage or death. Carbon monoxide is colorless, odorless and extremely dangerous.