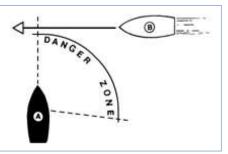

Sidelights: The Masters 247oe has integrated rub rail navigational lights installed at the bow (see figure to the right). A green light is located on the starboard (right) side and a red light on the port (left) side of the vessel. Each Sidelights shows an unbroken light over an arc of the horizon of 112.5 degrees and is fixed to show from ahead to just behind the beams of the vessel on its respective side.

All-round/Anchor Light: This is a white light placed over the highest unobstructed point of the vessel, showing an unbroken light over an arc of the horizon of 360° See the figure to the right for location.

Recreational boats are required to display navigation lights between sunset and sunrise and other periods of reduced visibility (fog, rain, haze, etc.) Navigation lights are intended to keep other vessels informed of your presence and course. Your boat is equipped with the navigation lights required by the U.S. Coast Guard at the time of manufacture. It is up to you to make sure they are visible, operational and turned on.