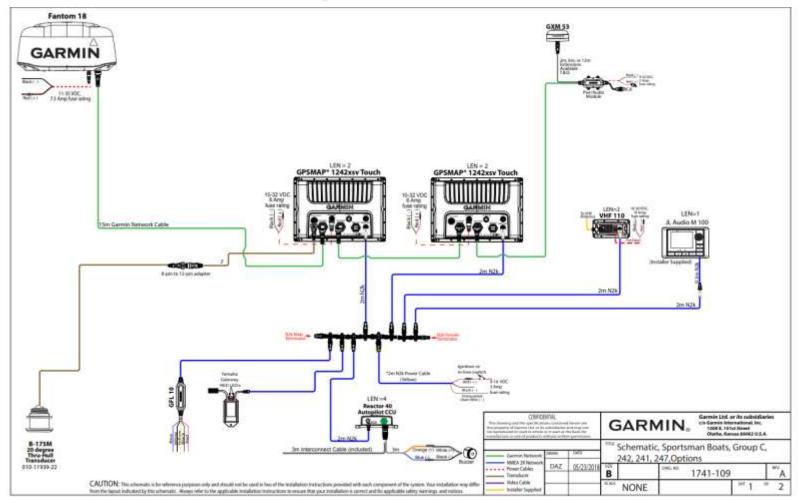

# Features & Performance Options

Masters 2470e

SECOND GARMIN GPSMAP® 1243XSV 12"

GARMIN GMR™ FANTOM 18 RADOME

GARMIN GMR™ FANTOM 18 RADOME (2ND STATION)

GARMIN GXM™ 54 SIRIUSXM® WEATHER ANTENNA

JL AUDIO ULTRA-PREMIUM M6 UPGRADE

AIRMAR B175M CHIRP THRU-HULL TRANSDUCER UPGRADE

**COCKPIT BOLSTERS** 

CONSOLE DRAPE - BLACK SUNBRELLA (LP & CONSOLE, REQ. TOP)

**CUSTOM COLOR ENGINE** 

DARK HULL COLOR (BLACK/SHARK) UPGRADE

EDSON 13" SS COMFORT GRIP STEERING WHEEL W/ POWERKNOB

**GULL WINGS** 

**GUNWALE ROD HOLDERS / EACH** 

HALF TOWER W/ SECOND STATION (XSB ONLY; REQ. JL AUDIO M6)

**MOORING COVER - BLACK SUNBRELLA** 

ON-BOARD BATTERY CHARGING SYSTEM (2-BANK)

**PORTA POTTI** 

**POWDER COATING FOR SKI TOW BAR** 

**SLIDE OUT TRACK ONLY** 

SUN SHADE W/ POLES - REAR OR FRONT

**TACO OUTRIGGERS - GS280** 

TRANSHIELD SHIPPING COVER

**UNDER LEANING POST TACKLE STORAGE** 

YAMAHA AUTO PILOT (XSB ONLY)

YAMAHA HELM MASTER EX (XSB ONLY, INCL. AUTO PILOT)