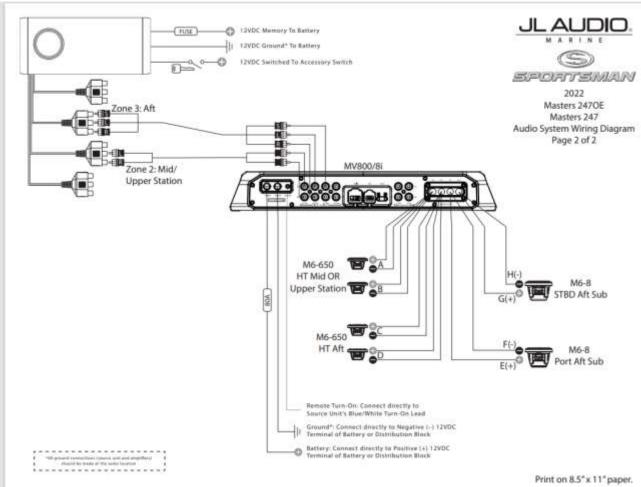

#### Stereo

With the upgrade your boat is equipped with a RA670 or RA770 Stereo and 4 M3 Speakers. The stereo is water resistant and built to withstand all elements. It gives an intuitive interface with and easy to read 2.8 inch LCD display with day and night functions.

Your boat has a Fibergalss T-Top, is standard with 4 speakers. These four speakers will be located on the T-Top underside fore and aft.

#### Speakers

If you purchased the stereo upgrade option, this comes with 8 JL speakers, a four channel DSP amplifier for your pair of 8" subwoofers. Also 8 channel DSP amp to power your speakers

#### Stereo

Print on 8.5" x 11" paper.

#### Stereo

# Electrical & Plumbing Systems Stereo 8 & 4 Channel DSP Amps

The NexD2™ full-range technology in this amplifier is DSP-controlled and features a reduced loop area design utilizing DirectFET™ outputs for outstanding fidelity, very low noise and exceptional efficiency. The amplifier chassis is ultra-compact, with all connections on one side, to greatly simplify installation into tight spaces.

Instead of traditional control knobs and switches, all amplifier adjustments and DSP functionality are configured via a compatible external device (PC, Tablet or Smartphone), with the appropriate JL Audio TüN™ Software application installed.