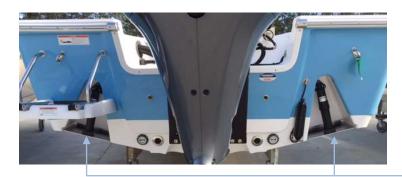

#### Trim Tabs

Your Masters 247oe comes standard with trim tabs installed. If so, they will be attached to the bottom edge of the transom, as shown in the image below. When the trim tabs control at the helm (pictured to the right) is pressed, the trim tabs automatically move into position. The force of passing water on these tabs results in upward pressure at the transom, which will lower the bow. This helps to improve the performance of the boat in a wide range of weight, weather, and water conditions.

The LEDs on the control panel indicate the position of the tabs. If all are lit up, that tab is all the way down. The port and starboard tabs may be operated independently if necessary. To lower the starboard bow, lower the port tab. To lower the port bow, lower the starboard tab. The lights on the left indicate the port tab position, and the lights on the right indicate the starboard tab position.