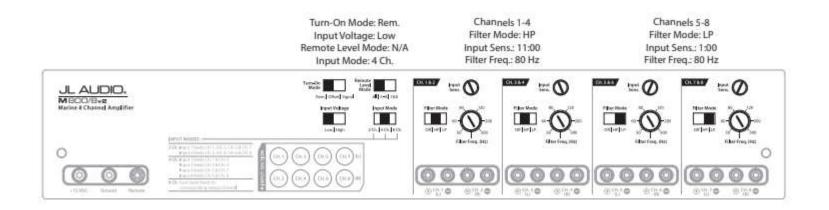

e visible, operational and turned on.





### Stereo

With the upgrade your boat is equipped with a JL Audio MM50 Stereo and 4 MX Speakers. The stereo is water resistant and built to withstand all elements. It gives an intuitive interface with and easy to read 2.8 inch LCD display with day and night functions.

If your boat has a Fibergalss T-Top, the aft pair of speakers (the left two speakers in the figure to the left) will not be located here. These two speakers will be located on the T-Top underside.



**Speakers** 



If you purchased the JL stereo upgrade option, this comes with JL Quart speakers, a four channel amplifier for your pair of 8" subwoofers. An 8 channel amp to power your speakers

SPDRTSMA

### Stereo Diagram



# Electrical & Plumbing Systems 8 Channel Amp Diagram





The Open 212 Premium Stereo is equipped with a M800/8v2 (8 channel Amplifier). This incredibly flexible amplifier packs a serious full-range punch and delivers a staggering 100 watts to each of its eight channels into 2 ohms (28.8V, 1% THD). The breakthrough that makes this much power possible in such a small chassis is our NexD™ ultra-high-speed switching design, which allows for full bandwidth Class D operation with extremely low distortion and outstanding efficiency.

# Electrical & Plumbing Systems Trim Tabs Option



Your Open 212 may have the trim tabs installed as an option. If so, they will be attached to the bottom edge of the transom, as shown in the image below. When the trim tabs control at the helm (pictured to the right) is pressed, the trim tabs automatically move into pos