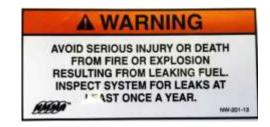

istress light.





Being on the water is a great experience, but it can become a bad experience very quickly if safety and maintenance instructions of your boat are not followed. Therefore, warnings and notices have been included in order to help you operate and maintain your boat safely. They are defined as follows:



### WARNING



HAZARDS OR UNSAFE PRACTICES WHICH COULD RESULT IN SEVERE PERSONAL INJURY OR DEATH.



### **DANGER**



IMMEDIATE HAZARDS WHICH WILL RESULT IN SEVERE PERSONAL INJURY OR DEATH.

Please become familiar with the location and content of the Caution, Warning, and Danger Labels found on your boat.





Your Owner's Manual was written to include safety instructions to ensure safe operations. Safety alert symbols are used to show potential personal injury hazards.





Every precaution has been taken to reduce the risks associated with death, possible injury and damage from fire or explosion. You must also take your own necessary precautions and practice proper maintenance procedures in order to enjoy the optimal safe operation of your boat.

If your label is damaged. Please call Sportsman's parts department for replacement stickers.





Your boat produces carbon monoxide and uses flammable fuel. Carbon monoxide can cause brain damage or death. Carbon monoxide is colorless, odorless and extremely dangerous.







# Boating Safety Label Locations

MAXIMUM CAPACITIES







The Sportsman Open 212 has a 10 Person Capacity. Seating locations are shown below.





### Wire Harness





### Fuse Panel

The fuse panel is located under the console. It is c