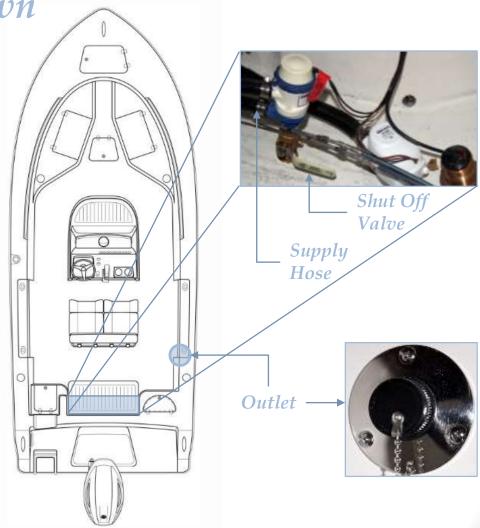

ghting installed. To illuminate the livewell, turn on the switch at the helm.





Raw Water Wash-down

Your Open 212 has the raw water washdown installed as an standard feature. Rinsing your boat immediately after use with a powerful water jet helps to maintain the boat's condition and value. This system supplies water via a hose connected to bottom of the same pump that supplies water to your livewells with a shut off valve in the bilge area at the total access hatch. To operate the wash-down system, start by opening the valve mentioned above. Then turn on the switch labeled "WASHDOWN" on the switch panel at the helm. The wash-down outlet is found on the starboard side of the boat under the gunwale. See the figures here for important feature locations for the raw water washdown system.





Fresh Water Wash-down

Your Open 212 may have the freshwater wash-down installed as an option. The freshwater fill fitting and outlet are marked and located on the starboard side of the console. Do not leave the tank full if your boat will be left unattended for an extended period of time; pump the tank dry to avoid stagnant water in the tank if necessary. It is also important to periodically inspect and clean the filter, which is located on the pump. The pump is mounted on the inside of the console on the starboard side. To operate this system, turn on the switch labeled "ACCESSORY 2" at the helm. This will pressurize the system for use. When the tank is empty or the boat is not in use, ensure that this switch is in the off position.





### Fuel Tank

The Sportsman Open 212 comes wi