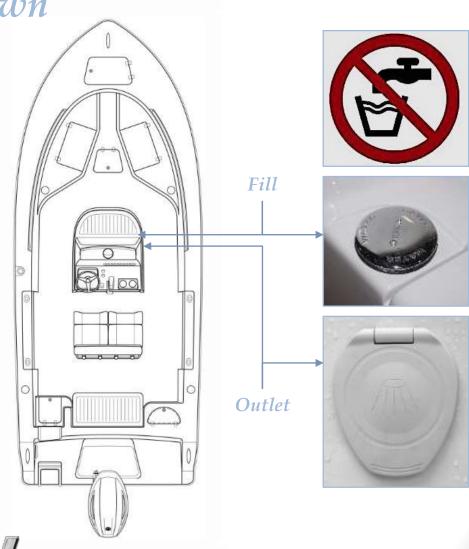

### Platinum Package

- Fiberglass Hard-Top w/ LED Lighting
- Matching Hard-Top Underside Color
- Powder Coating
- Misters (Hard-Top only)
- · Spray Shield
- Freshwater Washdown w/ 15 gal. Tank
- Underwater Lights
- Compass
- Porta Potti
- Trim Tabs
- · Light Hull Color
- · Helm Pad

### Offshore Package

- Deluxe T-Top w/ LED Lighting
- Trim Tabs
- Freshwater Washdown w/ 15 gal. Tank
- Compass
- Helm Pad