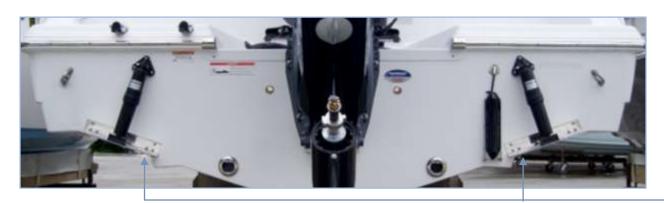

starboard tab position.





Control Panel

Trim Tabs



Trim Tabs Option
If you keep your boat in a wet slip/marina environment. Here is a list of different anodes recommended for various water types to prolong the life and shine of your stainless steel tab. Never use a wire brush to clean your tab!

### Zinc Alloy Anodes = Salt water only

Not recommended for use in fresh water

Alloy is manufactured to meet or exceed US Military Specification (MIL-A-18001K)

### Aluminum Alloy Anodes = Salt or Brackish water

Not recommended for use in fresh water

Proven to last longer than zinc due to increased capacity

Alloy is manufactured to meet or exceed US Military Specification (MIL-A-24779(SH))

### Magnesium Alloy Anodes = Fresh water only

Not recommended for use in salt or brackish water



Trim Tabs



# Bilge Pump

A small bilge pump is located on the hull bottom at the stern of your boat. Water is pumped out of a thru-hull fitting located on the starboard side of the boat near the transom. The pump may be accessed by removing the aft seat and door, in the area shown to the right. You may turn your bilge pump on manually by flipping on your bilge switch located on switch panel at the helm. Additionally, the bilge pump utilizes a float as an automated switch to turn it on automatically if necessary when the boat is unattended. The bilge pump is designed to remove excess water only, and it is **not** intended to stop or prevent rapid accumulation of on-board water due to rough weather, hull damage, or any other unsafe navigational conditions.





### SPEN S 212

### Livewe