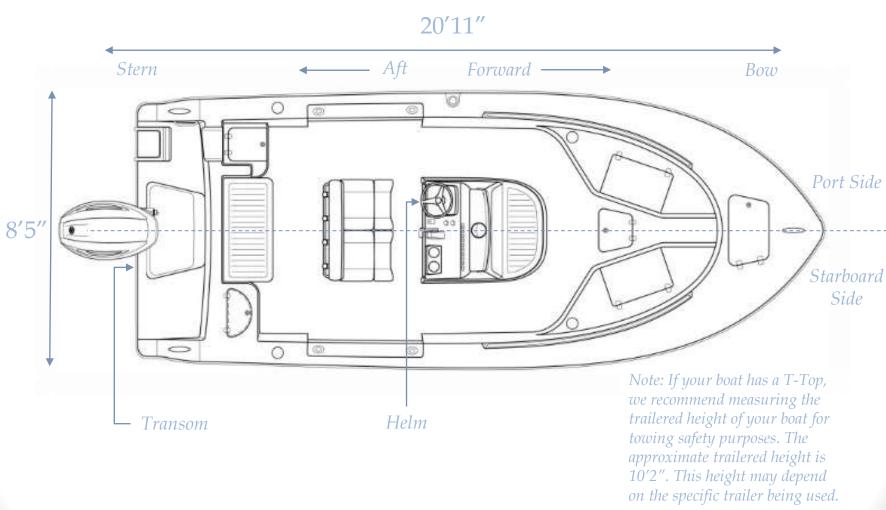

# Specifications

| Length Overall                   | 20′11″            |
|----------------------------------|-------------------|
| Beam                             | 8'5"              |
| Draft                            | 12"               |
| Deadrise at Transom              | 15°               |
| Approximate Usable Fuel Capacity | 61 gal.           |
| Approximate Dry Weight           | 2400 lbs.         |
| People Capacity                  | 10 persons        |
| Maximum Engine Horse Power       | 200 HP (4 Stroke) |

# Overall Dimensions & Terminology