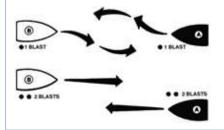

### LIGHTING

Your Sportsman boat is equipped with navigation lights which comply with both Inland and International rules.

### REQUIRED SAFETY EQUIPMENT

The US Coast Guard (USCG) requires that every boat have specific equipment on board. Check with local regulations on mandatory equipment apart from the list of Coast Guard requirements.

### FIRE EXTINGUISHER

At least one Type-1 hand held portable fire extinguisher must be carried on board. For boats over 20' two are required. Check extinguisher regularly for charge status.