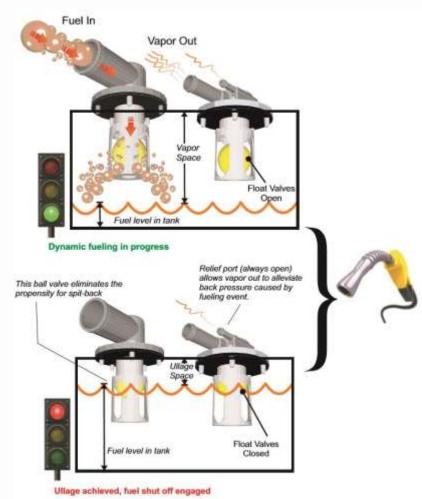

al grade or tip level valves can be added to any tank to meet American Boat And Yacht Council standards (H-24) which allows vapor venting for boats slanting or sloping when stored, moored, parked or trailered.

The final decision on which system type and ullage valve type and placement that is best for your application should be based on application specific factors such as type and configuration of fuel tank, how much room there on board is for added components, how are the boats likely to be used and stored etc. and of course cost.

Choose individual components to create a compliant system from the following pages or you can turn to our specialists for sound guidance and direction as you go through the process to choosing the appropriate system for your particular vessel application.







Tank Vapor Space & Fluid Management

**Ullage (Vapor Space) Level Attainment**Spit-back/Well-back Control

This vent valve shuts off the refueling vapors and creates back pressure to lift the fill valve ball into place. This fill valve ball is set lower than the vent valve ball but does not close until the refueling vapors are shut off by the vent valve.



### Diurnal Fuel System: Refueling



Your fuel tank capacity will vary from the label or published capacity no less than 5% by law and up to 10% dependent upon the variation from static float due to equipment, occupants and gear etc. (Static Float = attitude in which your boat floats in calm water)

### Fill your vessel fuel tank as normal, stop refueling after two (shut off) clicks of the fuel nozzle.

Topping off will over ride y