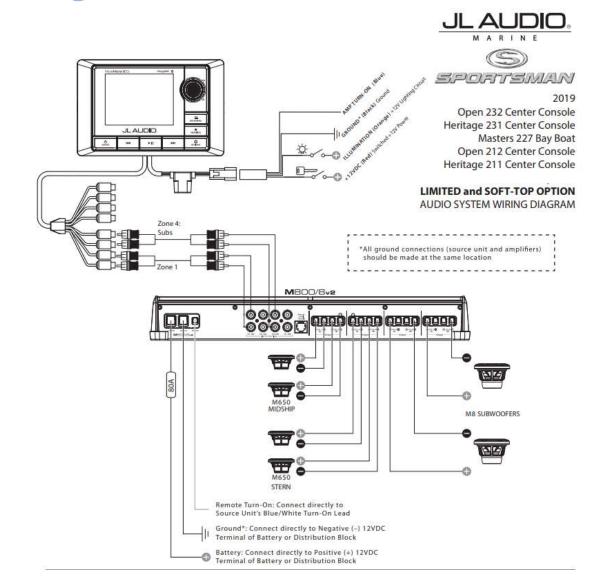

e time of manufacture. It is up to you to make sure they are visible, operational and turned on.





### Stereo

With the upgrade your boat is equipped with a JL Audio MM50 Stereo and 4 MX Speakers. The stereo is water resistant and built to withstand all elements. It gives an intuitive interface with and easy to read 2.8 inch LCD display with day and night functions.

If your boat has a Fibergalss T-Top, the aft pair of speakers (the left two speakers in the figure to the left) will not be located here. These two speakers will be located on the T-Top underside.



**Speakers** 



If you purchased the JL stereo upgrade option, this comes with JL Quart speakers, a four channel amplifier for your pair of 8" subwoofers. An 8 channel amp to power your speakers

SPDRTSMA

### Stereo Diagram



# Electrical & Plumbing Systems 8 Channel Amp Diagram





The Open 212 Premium Stereo is equipped with a M800/8v2 (8 channel Amplifier). This incredibly flexible amplifier packs a serious full-range punch and delivers a staggering 100 watts to each of its eight channels into 2 ohms (28.8V, 1% THD). The breakthrough that makes this much power possible in such a small chassis is our NexD™ ultra-high-speed switching design, which allows for full bandwidth Class D operation with extremely low distortion and outstanding efficiency.

# Electrical & Plumbing Systems Trim Tabs Option



Your Open 212 may have the trim tabs installed as an option. If so, they will be attached to the bottom edge of the transom, as shown in the image below. When the trim tabs control at the helm (pictured to the r