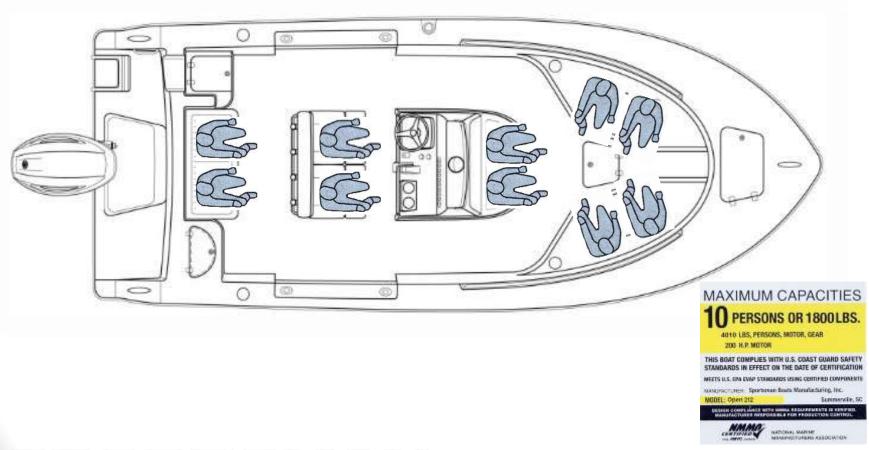

# Specifications

| Length Overall                   | 20′11″            |
|----------------------------------|-------------------|
| Beam                             | 8'5"              |
| Draft                            | 12"               |
| Deadrise at Transom              | 15°               |
| Approximate Usable Fuel Capacity | 61 gal.           |
| Approximate Dry Weight           | 2400 lbs.         |
| People Capacity                  | 10 persons        |
| Maximum Engine Horse Power       | 200 HP (4 Stroke) |