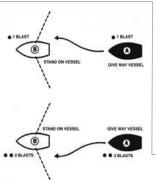

### SOUND SIGNALING DEVICES

Your Sportsman boat is equipped with an electric horn which meets the USCG requirements for a sound signal device.

### PERSONAL FLOTATION DEVICE (PFD)

You must have a USCG approved personal flotation device of Type I, II, or III aboard for each passenger, in addition to one Type IV throw able PFD. **Always wear a PFD when boating.** In some states, children are required to wear a PFD at all times. Check your local regulations.

### **VISUAL DISTRESS SIGNALS**

USCG approved visual distress signals are required for day and night use when operating on US waters. Approved signals include flares, orange smoke, an orange distress flag, or an electric distress light.