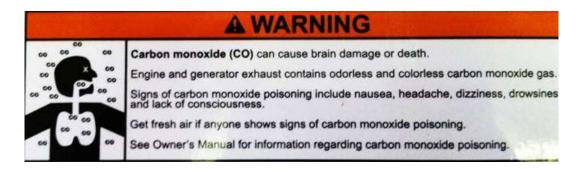

nd content of the Caution, Warning, and Danger Labels found on your boat.





Your Owner's Manual was written to include safety instructions to ensure safe operations. Safety alert symbols are used to show potential personal injury hazards.





Every precaution has been taken to reduce the risks associated with death, possible injury and damage from fire or explosion. You must also take your own necessary precautions and practice proper maintenance procedures in order to enjoy the optimal safe operation of your boat.

If your label is damaged. Please call Sportsman's parts department for replacement stickers.





Your boat produces carbon monoxide and uses flammable fuel. Carbon monoxide can cause brain damage or death. Carbon monoxide is colorless, odorless and extremely dangerous.







# Boating Safety Label Locations

MAXIMUM CAPACITIES







The Sportsman Open 212 has a 10 Person Capacity. Seating locations are shown below.





### Wire Harness





### Fuse Panel

The fuse panel is located under the console. It is clearly labeled for easy identification. The bilge pump's 6 amp fuse is also located here. There is also a 30 amp breaker branching off the main battery switch. If an electrical component of your boat stops working properly, this should be the first place to look.





# Electrical & Plumbing Systems Garmin 9" Package



Sportsman offers the Garmin 942xs multi-function Display which integrates the following functions with ease:

- -ClearVü
- -SideVü
- -Stereo
- -Sonar
- -Radar Capability
- -Navigation
- -Engine Instruments
- -Coastal Charts



### SPEN