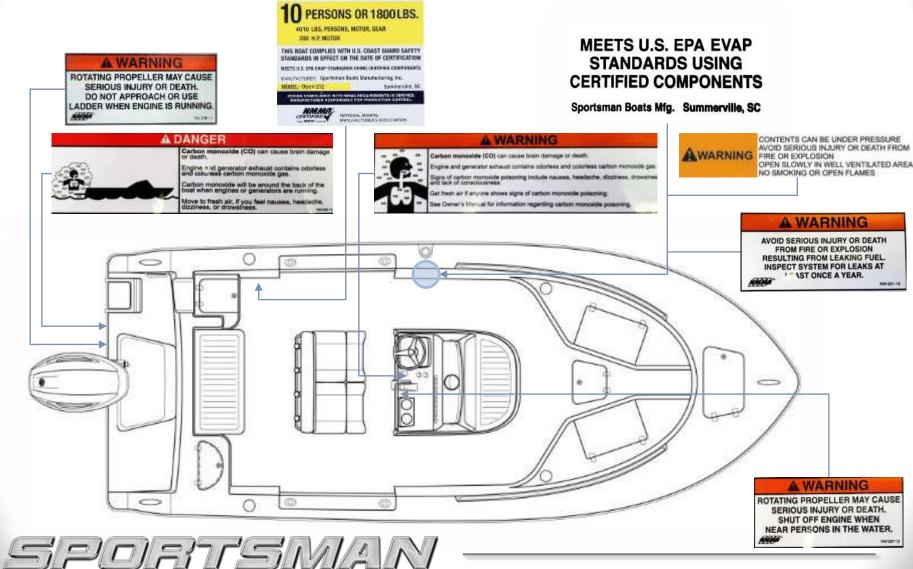

# Specifications

| Length Overall                   | 20′11″            |
|----------------------------------|-------------------|
| Beam                             | 8'5"              |
| Draft                            | 12"               |
| Deadrise at Transom              | 15°               |
| Approximate Usable Fuel Capacity | 61 gal.           |
| Approximate Dry Weight           | 2400 lbs.         |
| People Capacity                  | 10 persons        |
| Maximum Engine Horse Power       | 200 HP (4 Stroke) |