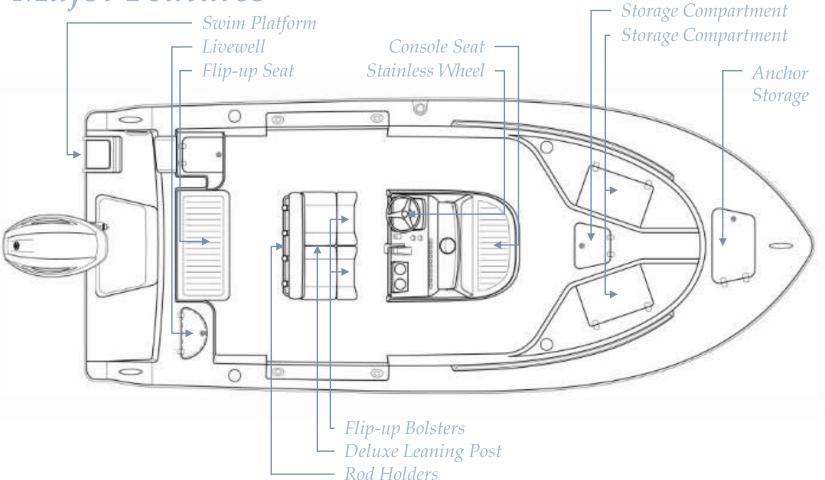

### Standard Packages

- SportTech™ Advanced Fabrication Process
- SportLink™ Electronics Integration System
- Garmin GPSMAP® 942xs MFD 9"
- Airmar B60 Thru-Hull Transducer
- JL Audio MediaMaster® MM50 Premium Marine Stereo
- (4) JL Audio MX650 White Sport Grille Speakers
- 10-Year Hull Warranty
- 25 Gallon Livewell w/ Livewell Pump
- 4 Flush Mount Gunwale Rod Holders
- 64 Gallon Fuel Tank w/ Fuel Level Sensor
- Advanced Fiberglass Stringer System (No Wood)
- All White Hull (Sides & Bottom)
- · Anchor Storage
- Bow Cushion Set w/ Bolsters

- Built-In Swim Platform w/ 3 Step Ladder
- Cockpit
   Bolsters
- Console Footrest w/ Glove Box & Storage Bin
- Console Windscreen
- Dash Panel Cover
- Deluxe Leaning Post w/ Flip Up Bolsters
- Dual Battery Configuration w/ Switch & Trays
- Grip Tex Yacht Style Non-Skid
- High Speed Livewell Pick Up
- Horn
- Hydraulic Tilt Steering
- Insulated Bow Storage
- Interior LED Lighting Package
- JL Audio Combo USB & 3.5 mm Audio Jack

- Lockable Console Storage
- NMMA Certified
- Port and Starboard Toe Rail
- Premium Marine Vinyl with Distressed Look
- Pull-Up Cleats
- · Raw Water Washdown
- Rear Fold Down Seat w/ Access
- · Recessed Bow Hand Rails
- Removable Reclining Bow Backrest
- Rub Rail Navigation Lights
- Self Bailing Cockpit
- Stainless Steel Cup Holders 8
- Stainless Steel Drain Covers
- Stainless Steel Propeller

- Stainless Steel Rub Rail
- Stainless Steel Steering Wheel w/ Knob
- Stainless Steel Switches
- Under Gunwale Rod Racks
- Underlid Gasket