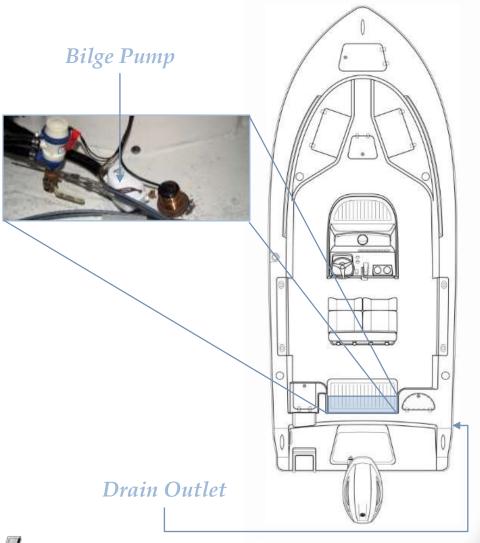

se in salt or brackish water



Trim Tabs



# Bilge Pump

A small bilge pump is located on the hull bottom at the stern of your boat. Water is pumped out of a thru-hull fitting located on the starboard side of the boat near the transom. The pump may be accessed by removing the aft seat and door, in the area shown to the right. You may turn your bilge pump on manually by flipping on your bilge switch located on switch panel at the helm. Additionally, the bilge pump utilizes a float as an automated switch to turn it on automatically if necessary when the boat is unattended. The bilge pump is designed to remove excess water only, and it is **not** intended to stop or prevent rapid accumulation of on-board water due to rough weather, hull damage, or any other unsafe navigational conditions.





### SPEN S 212

### Livewells

The Sportsman Open 212 comes with a 25 gallon livewell at the starboard stern of the boat. For easy access to the pump and plumbing system, open the total access hatch forward of the transom. The livewell pump is located next to the bilge pump in the hull of the boat, and the livewell fill hose is connected to the top of the pump. To operate the livewell, open the pump valve in the bilge, turn on the livewell switch at the helm, and turn the fill valve in the livewell to "open." The livewell is equipped with an overflow drain so water cannot exceed a certain level and overflow. This overflow drain is connected to the main drain line at a 'T' joint, which empties out an outlet drain at the stern of the boat. Additionally, the livewell has LED lighting inst