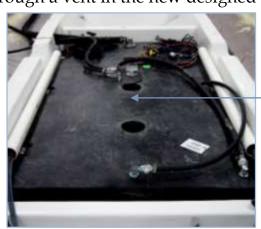

### Platinum Package

- Fiberglass Hard-Top w/ LED Lighting
- Matching Hard-Top Underside Color
- Powder Coating
- Misters (Hard-Top only)
- · Spray Shield
- Freshwater Washdown w/ 15 gal. Tank
- Underwater Lights
- Compass
- Porta Potti
- Trim Tabs
- · Light Hull Color
- · Helm Pad

### Offshore Package

- Deluxe T-Top w/ LED Lighting
- Trim Tabs
- Freshwater Washdown w/ 15 gal. Tank
- Compass
- Helm Pad