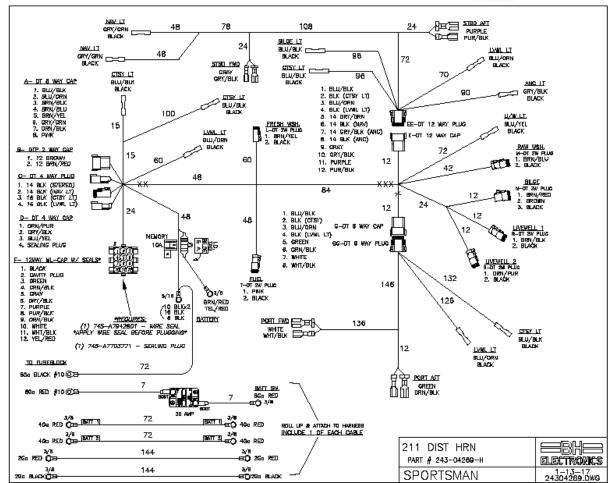

### **Options**

- Second Garmin GPSMAP® 942xs MFD 9"
- Garmin VHF 110 Radio w/ Antenna
- Garmin GMR<sup>TM</sup> Fantom 18 Radome
- Garmin Reactor™ 40 Autopilot (req. EPS)
- Garmin GXM<sup>™</sup> 53 SiriusXM® Weather Antenna
- JL Audio M6/MM100/Amps Package
- Airmar B175M CHIRP Thru-Hull Transducer Upgrade
- Bimini Top
- Bow Filler Board w/ Cushion
- Compass
- Console Cover
- Custom Color Engine
- Dark Hull Color(Black/St Blue)
- Dark Hull Color(Black/St Blue) Upgrade
- Deluxe T-Top w/ LED Lighting
- Edson 13" SS Comfort Grip Steering Wheel w/ PowerKnob
- Fiberglass Hard-Top w/ LED Lighting
- Fiberglass Hard-Top w/ LED Lighting(Upgrade)
- Freshwater Washdown w/ 15 gal. Tank
- · Gull Wings
- Gunwale Rod Holders / Each
- · Helm Pad