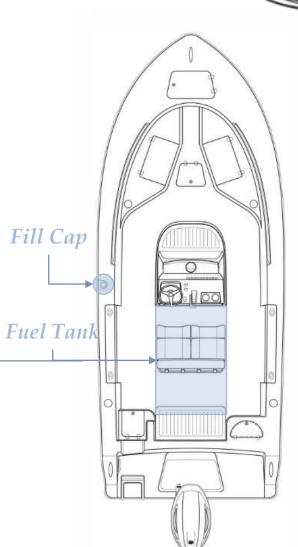

# Specifications

| Length Overall                   | 20′11″            |
|----------------------------------|-------------------|
| Beam                             | 8'5"              |
| Draft                            | 12"               |
| Deadrise at Transom              | 15°               |
| Approximate Usable Fuel Capacity | 61 gal.           |
| Approximate Dry Weight           | 2400 lbs.         |
| People Capacity                  | 10 persons        |
| Maximum Engine Horse Power       | 200 HP (4 Stroke) |