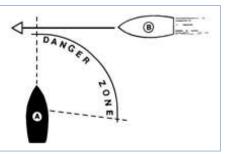

Being on the water is a great experience, but it can become a bad experience very quickly if safety and maintenance instructions of your boat are not followed. Therefore, warnings and notices have been included in order to help you operate and maintain your boat safely. They are defined as follows:

### WARNING

HAZARDS OR UNSAFE PRACTICES WHICH COULD RESULT IN SEVERE PERSONAL INJURY OR DEATH.

### **DANGER**

IMMEDIATE HAZARDS WHICH WILL RESULT IN SEVERE PERSONAL INJURY OR DEATH.

Please become familiar with the location and content of the Caution, Warning, and Danger Labels found on your boat.