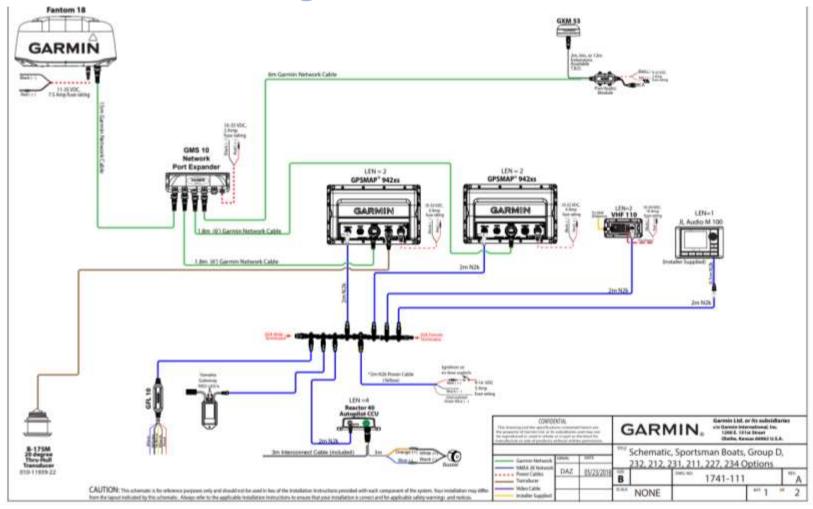

### **Options**

- Second Garmin GPSMAP® 942xs MFD 9"
- Garmin VHF 110 Radio w/ Antenna
- Garmin GMR<sup>TM</sup> Fantom 18 Radome
- Garmin Reactor™ 40 Autopilot (req. EPS)
- Garmin GXM<sup>™</sup> 53 SiriusXM® Weather Antenna
- JL Audio M6/MM100/Amps Package
- Airmar B175M CHIRP Thru-Hull Transducer Upgrade
- Bimini Top
- Bow Filler Board w/ Cushion
- Compass
- Console Cover
- Custom Color Engine
- Dark Hull Color(Black/St Blue)
- Dark Hull Color(Black/St Blue) Upgrade
- Deluxe T-Top w/ LED Lighting
- Edson 13" SS Comfort Grip Steering Wheel w/ PowerKnob
- Fiberglass Hard-Top w/ LED Lighting
- Fiberglass Hard-Top w/ LED Lighting(Upgrade)
- Freshwater Washdown w/ 15 gal. Tank
- · Gull Wings
- Gunwale Rod Holders / Each
- · Helm Pad