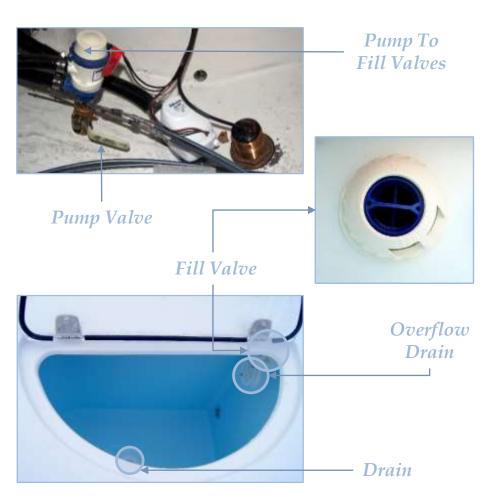

a 25 gallon livewell at the starboard stern of the boat. For easy access to the pump and plumbing system, open the total access hatch forward of the transom. The livewell pump is located next to the bilge pump in the hull of the boat, and the livewell fill hose is connected to the top of the pump. To operate the livewell, open the pump valve in the bilge, turn on the livewell switch at the helm, and turn the fill valve in the livewell to "open." The livewell is equipped with an overflow drain so water cannot exceed a certain level and overflow. This overflow drain is connected to the main drain line at a 'T' joint, which empties out an outlet drain at the stern of the boat. Additionally, the livewell has LED lighting installed. To illuminate the livewell, turn on the switch at the helm.





Raw Water Wash-down

Your Open 212 has the raw water washdown installed as an standard feature. Rinsing your boat immediately after use with a powerful water jet helps to maintain the boat's condition and value. This system supplies water via a hose connected to bottom of the same pump that supplies water to your livewells with a shut off valve in the bilge area at the total access hatch. To operate the wash-down system, start by opening the valve mentioned above. Then turn on the switch labeled "WASHDOWN" on the switch panel at the helm. The wash-down outlet is found on the starboard side of the boat under the gunwale. See the figures here for important feature locations for the raw water washdown system.





Fresh Water Wash-down

Your Open 212 may have the freshwater wash-down inst