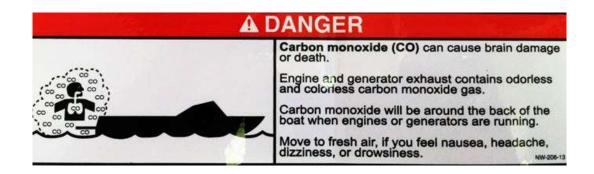

and content of the Caution, Warning, and Danger Labels found on your boat.





Your Owner's Manual was written to include safety instructions to ensure safe operations. Safety alert symbols are used to show potential personal injury hazards.





Every precaution has been taken to reduce the risks associated with death, possible injury and damage from fire or explosion. You must also take your own necessary precautions and practice proper maintenance procedures in order to enjoy the optimal safe operation of your boat.

If your label is damaged. Please call Sportsman's parts department for replacement stickers.





Your boat produces carbon monoxide and uses flammable fuel. Carbon monoxide can cause brain damage or death. Carbon monoxide is colorless, odorless and extremely dangerous.







# Boating Safety Label Locations

MAXIMUM CAPACITIES







The Sportsman Open 212 has a 10 Person Capacity. Seating locations are shown below.





### Wire Harness





### Fuse Panel

The fuse panel is located under the console. It is clearly labeled for easy identification. The bilge pump's 6 amp fuse is also located here. There is also a 30 amp breaker branching off the main battery switch. If an electrical component of your boat stops working properly, this should be the first place to look.





# Electrical & Plumbing Systems Garmin 9" Package



Sportsman offers the Garmin 942xs multi-function Display which integrates the following functions with ease:

- -ClearVü
- -SideVü
- -Stereo
- -Sonar
- -Radar Capability
- -Navigation
- -Engine Instruments
- -Coastal Charts



### SP